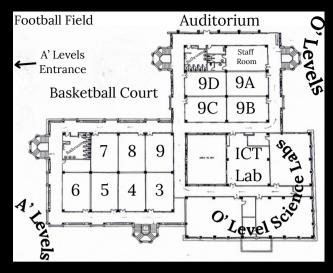

# **SCHOOL LAYOUT**

THE SCHOOL BUILDING CAN BE DIVIDED INTO 3 MAIN AREAS

- THE AUDITORIUM
- THE A' LEVELS BUILDING
- THE O' LEVELS BUILDING

MOREOVER, THE EVENT WILL SPAN ALL ACROSS THE 4 STORIES OF THE SCHOOL. REST ASSURED, THERE WILL BE USHERS TO GUIDE YOU TO YOUR DEDICATED ROOMS, HOWEVER FLOOR LAYOUTS ARE GIVEN BELOW FOR YOUR CONVENIENCE.

### **FIRST FLOOR:**