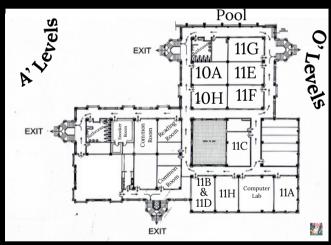

# **SCHOOL LAYOUT**

THE SCHOOL BUILDING CAN BE DIVIDED INTO 3 MAIN AREAS

- THE AUDITORIUM
- THE A' LEVELS BUILDING
- THE O' LEVELS BUILDING

MOREOVER, THE EVENT WILL SPAN ALL ACROSS THE 4 STORIES OF THE SCHOOL. REST ASSURED, THERE WILL BE USHERS TO GUIDE YOU TO YOUR DEDICATED ROOMS, HOWEVER FLOOR LAYOUTS ARE GIVEN BELOW FOR YOUR CONVENIENCE.

### **SECOND FLOOR:**