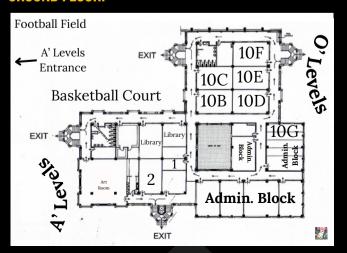

# **SCHOOL LAYOUT**

THE SCHOOL BUILDING CAN BE DIVIDED INTO 3 MAIN AREAS

- THE AUDITORIUM
- THE A' LEVELS BUILDING
- THE O' LEVELS BUILDING

MOREOVER, THE EVENT WILL SPAN ALL ACROSS THE 4 STORIES OF THE SCHOOL. REST ASSURED, THERE WILL BE USHERS TO GUIDE YOU TO YOUR DEDICATED ROOMS, HOWEVER FLOOR LAYOUTS ARE GIVEN BELOW FOR YOUR CONVENIENCE.

### **SECOND FLOOR:**