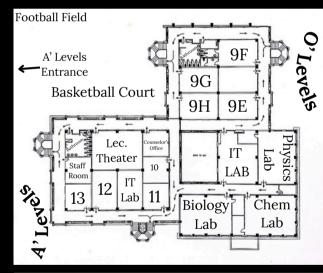

# **SCHOOL LAYOUT**

THE SCHOOL BUILDING CAN BE DIVIDED INTO 3 MAIN AREAS

- THE AUDITORIUM
- THE A' LEVELS BUILDING
- THE O' LEVELS BUILDING

MOREOVER, THE EVENT WILL SPAN ALL ACROSS THE 4 STORIES OF THE SCHOOL. REST ASSURED, THERE WILL BE USHERS TO GUIDE YOU TO YOUR DEDICATED ROOMS, HOWEVER FLOOR LAYOUTS ARE GIVEN BELOW FOR YOUR CONVENIENCE.

### **GROUND FLOOR:**